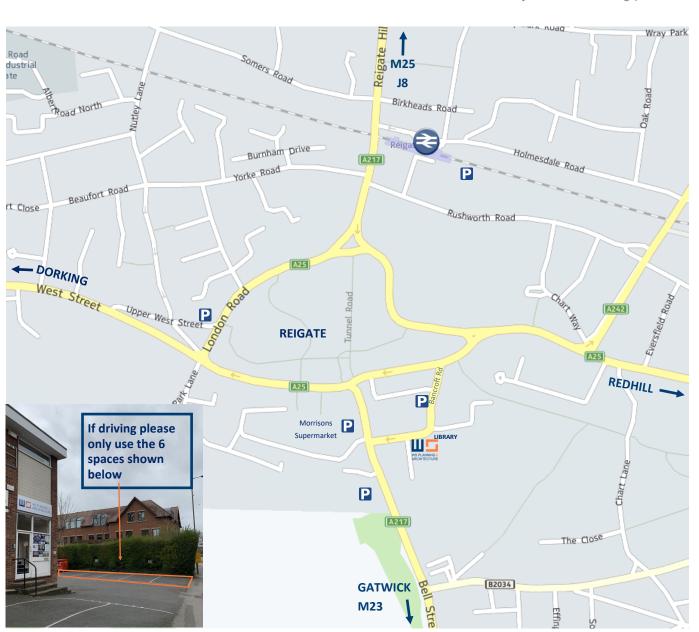

#### **WALKING, CYCLING & OFFICE ACCESS**

Press the buzzer for our office next to the main entrance. We are on the first floor. If you are unable to use the stairs we will arrange to meet you at an alternate location in the town centre. Cycle parking is located to the side of the office next to our clearly marked parking spaces.

#### **PUBLIC TRANSPORT**

The office is 10 minutes walk from Reigate station via Tunnel Road. The nearest bus stop is found on Bancroft Road opposite the Everyman Cinema.

#### **PARKING**

Parking space is limited at Pool House. If available, please park to the side of the building. Our spaces are clearly marked. Council car parks are also shown on the map. Please do not use any other spaces in front of Pool House or the other side of Pool House as these are allocated to other businesses.