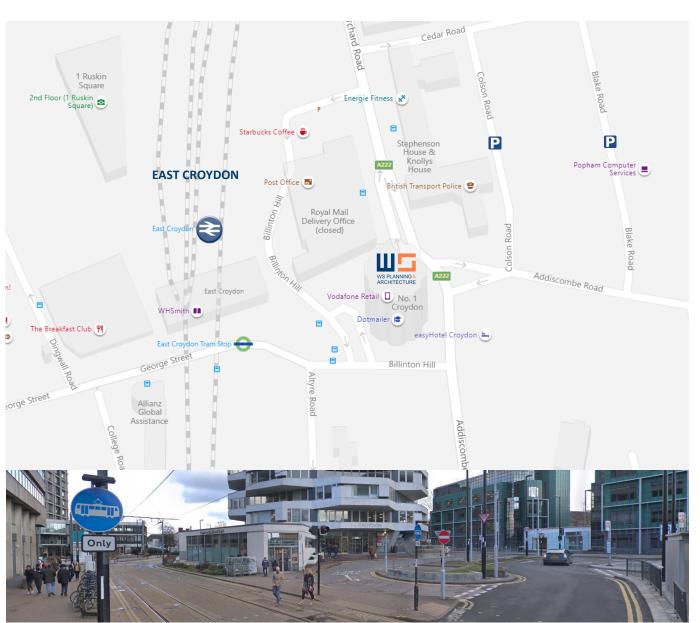

# WELCOME TO THE CROYDON OFFICE

NO.1 CROYDON, 11TH FLOOR, 12-16 ADDISCOMBE ROAD,
CROYDON, CRO OXT WiFi Network = Sussex Innovation - Public
T: 020 828 1180 WiFi Password = Floor11062019@

Please report to the main reception desk and let the Receptionist know you have a meeting with WS within Sussex Innovation. They will issue you with a visitor badge. Take the lift to Floor 11 and head for the Sussex Innovation Centre reception where they will notify us of your arrival. Cycle parking is located next to Sainsburys local at ground level.

### **PUBLIC TRANSPORT**

The office is 1 minute walk from East Croydon Station including East Croydon Tram and Bus Stops.

### **PARKING**

There is no car parking available on site. There is limited on street parking in Colson Road and Blake Road to the north east of the office (Pay at machine). The nearest Public car park is Ruskin Square Car Park (CRO 0XH) on Dingwall Road to the north west of the office (5-10 mins walk).